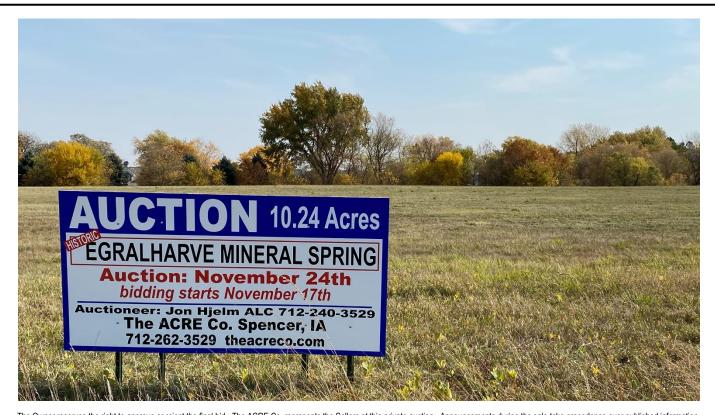

## 10.24 Acres Dickinson County

## Tuesday, December 8, 2020

**Bidding Starts December 1** 

Check out our website to see the posted current high bid!

- Zoned Multi-Family R-3
- 750' Hwy 86 frontage
- 725' 168th Street depth
- RE Taxes: \$140 annually

BID NOW - Call The ACRE Co.

Farm Real Estate
Spencer, IA 712-262-3529

Jon Hjelm, ALC 712-240-3529 Chuck Sikora 712-260-2788 Austin Peterson 712-260-3678

theacreco.com