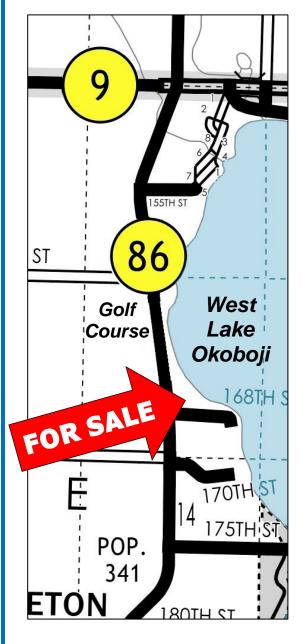

## 10.24 Acres Dickinson County

## Tuesday, December 8, 2020

**Bidding Starts December 1** 

Check out our website to see the posted current high bid!

- Zoned Multi-Family R-3
- 750' Hwy 86 frontage
- 725' 168th Street depth
- RE Taxes: \$140 annually