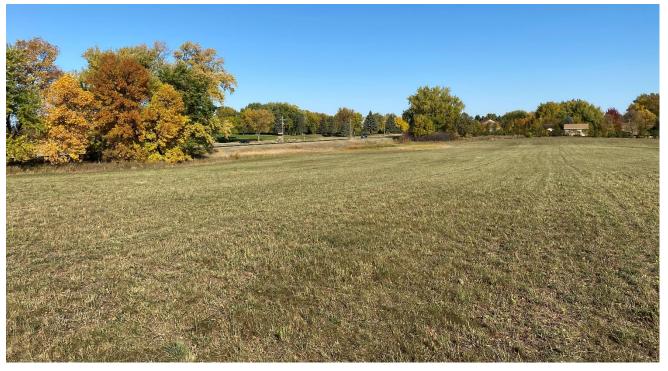

## 10.24 Acres Dickinson County

## Tuesday, December 8, 2020

**Bidding Starts December 1** 

Check out our website to see the posted current high bid!

- Zoned Multi-Family R-3
- 750' Hwy 86 frontage
- 725' 168th Street depth
- RE Taxes: \$140 annually