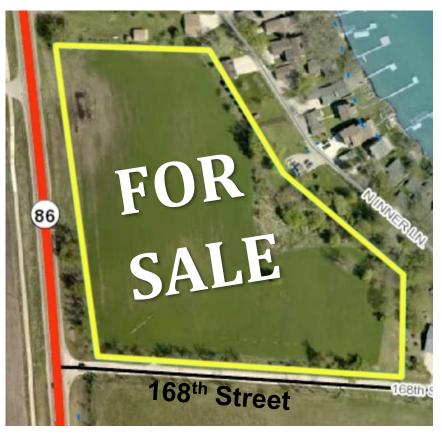

## 10.24 Acres Dickinson County

## Tuesday, December 8, 2020

**Bidding Starts December 1** 

Check out our website to see the posted current high bid!

- Zoned Multi-Family R-3
- 750' Hwy 86 frontage
- 725' 168th Street depth
- RE Taxes: \$140 annually